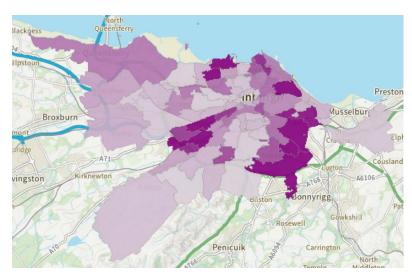

Each option is coloured differently. EdIndex Total Stock is highlighted in purple.

## **EdIndex Total Stock**

Total properties owned by all EdIndex landlords

To find out further information about a specific postcode, click on the correct area of the map and the information will appear: