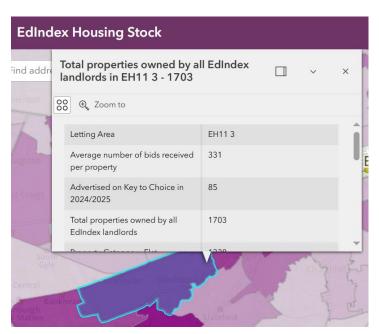

## **EdIndex Total Stock**

Total properties owned by all EdIndex landlords

To find out further information about a specific postcode, click on the correct area of the map and the information will appear:

## Key:

| Title                                           | Meaning                                           |
|-------------------------------------------------|---------------------------------------------------|
| Letting Area                                    | The postcode you have selected                    |
| Average number of bids received per property    | The average number of bids received per           |
|                                                 | property for each home advertised in this         |
|                                                 | postcode last year.                               |
| Advertised on Key to Choice in 2024/2025        | The number of homes advertised on Key to          |
|                                                 | Choice in this postcode last year.                |
| Total properties owned by all EdIndex landlords | The total number of homes owned in this           |
|                                                 | postcode by all the Edindex partner landlords.    |
| Property Category - Flat                        | Total number of flats owned by the EdIndex        |
|                                                 | landlords in this postcode. This figure includes  |
|                                                 | multistorey, main door flats, maisonette and four |
|                                                 | in a block properties.                            |
| Property Category - House                       | Total number of homes owned by the EdIndex        |
|                                                 | landlords in this postcode.                       |
| Property Type - Flat                            | Total number of flats owned by the EdIndex        |
|                                                 | landlords in this postcode. This figure does not  |
|                                                 | include multistorey, four in a block, maisonette  |
|                                                 | or main door flats.                               |
| Property Type -House                            | Total number of homes owned by the EdIndex        |
|                                                 | landlords in this postcode.                       |
| Property Type - Main Door Flat                  | Total number of main door flats owned by the      |
|                                                 | EdIndex landlords in this postcode.               |
| Property Type - Four in a block property        | Total number of four in a block flats owned by    |
|                                                 | the EdIndex landlords in this postcode.           |
| Property Type - Multi-Storey Flat               | Total number of flats within a multistorey owned  |
|                                                 | by the EdIndex landlords in this postcode.        |
| Property Type - Maisonette                      | Total number of maisonette flats owned by the     |
|                                                 | EdIndex landlords in this postcode.               |
| Bedroom(s)                                      | Total number of properties with that number of    |
|                                                 | bedrooms owned by the EdIndex landlords in        |
|                                                 | this postcode.                                    |