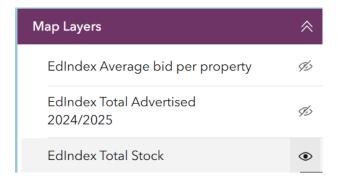

There are three options: Average bid per property, Total Properties Advertised and Total Stock Owned.

◉

To select an option, click on the eye icon . The option you would like to see should be the only option without a line through it. In the example below we are looking at EdIndex Total Stock as it is the only eye that is visible. The other two options have lines through the eyes.

Each option is coloured differently. EdIndex Total Stock is highlighted in purple.