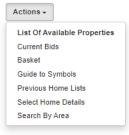

2. Select Choice Based Lettings

3. Use the Actions drop down to select from the following as required

List of Available properties: List of all homes available this week. Current Bids: Bids you have placed already this week. Basket: Bids that are in your basket but you have not submitted yet. Guide to Symbols: Guide to symbols shown at the top of each advert. Previous Home Lists: Lists of homes advertised in previous weeks. Select Home Details: Search by Home size and type. Search by Area: Search by Area in Edinburgh.